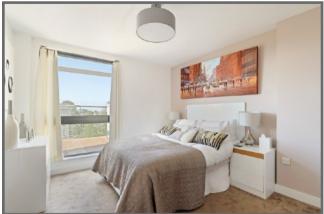

The apartment comprises a generous open plan living area with floor to ceiling windows, doors opening onto the terrace that surrounds the property allowing you to follow the sun round through the day. The apartment has been fitted to the highest standards throughout including a bespoke luxury fitted kitchen with Corian work surfaces and integrated sink and mixer taps. The kitchen has a range of fitted appliances with a separate utility cupboard providing space for a washing machine and tumble dryer. Both the double bedrooms have views, en suite facilities and fitted wardrobes and there is a guest cloakroom off the spacious entrance hallway which is ideal for guests.