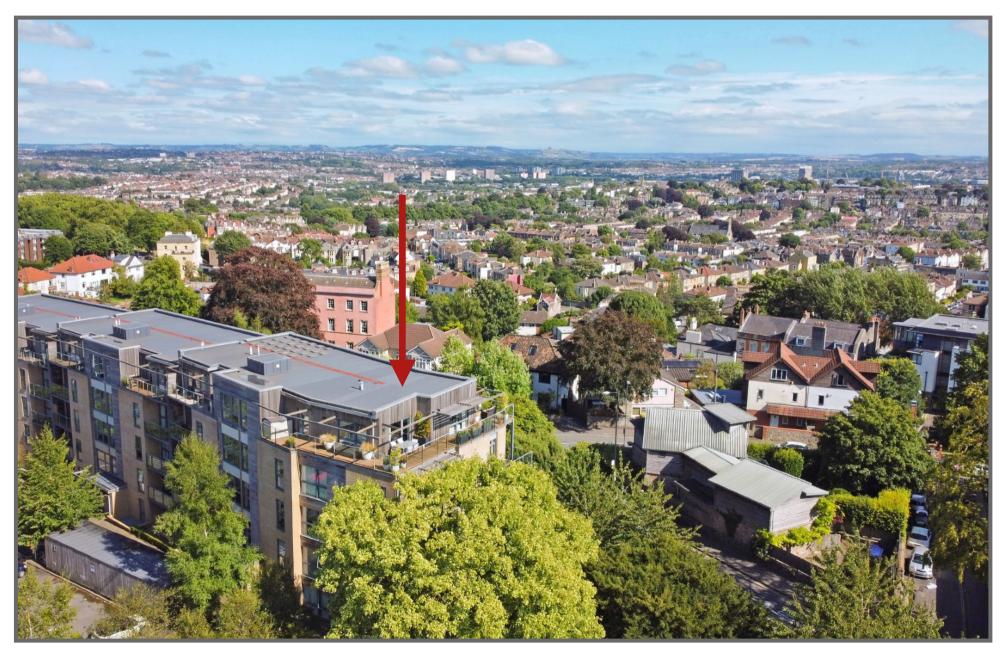

#### DESCRIPTION

A truly amazing penthouse apartment in a prime Bristol location. The superb roof terrace wraps around the apartment and has panoramic views from all three sides with views over the Durdham Downs, round to Clifton and all the way over to Bath and Dundry.

#### OUTSIDE

Surrounding the apartment on three side this generous roof terrace is truly unbelievable with views to all parts of Bristol and across some of its most beautiful areas.

The apartment has one space in the secure under croft parking area. There is also a visitor parking area in front of the building. The communal garden areas are maintained under the management company.