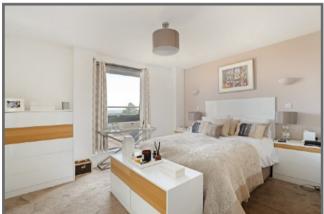

The apartment comprises a generous open plan living area with floor to ceiling windows, doors opening onto the terrace that surrounds the property allowing you to follow the sun round through the day. The apartment has been fitted to the highest standards throughout including a bespoke luxury fitted kitchen with Corian work surfaces and integrated sink and mixer taps. The kitchen has a range of fitted appliances with a separate utility cupboard providing space for a washing machine and tumble dryer. Both the double bedrooms have views, en suite facilities and fitted wardrobes and there is a guest cloakroom off the spacious entrance hallway which is ideal for guests.