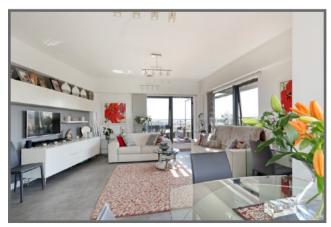

The apartment comprises a generous open plan living area with floor to ceiling windows, doors opening onto the terrace that surrounds the property allowing you to follow the sun round through the day. The apartment has been fitted to the highest standards throughout including a bespoke luxury fitted kitchen with Corian work surfaces and integrated sink and mixer taps. The kitchen has a range of fitted appliances with a separate utility cupboard providing space for a washing machine and tumble dryer. Both the double bedrooms have views, en suite facilities and fitted wardrobes and there is a guest cloakroom off the spacious entrance hallway which is ideal for guests.