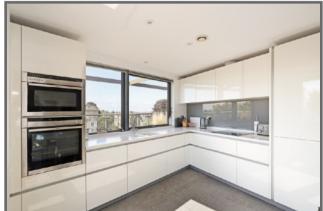

The apartment comprises a generous open plan living area with floor to ceiling windows, doors opening onto the terrace that surrounds the property allowing you to follow the sun round through the day. The apartment has been fitted to the highest standards throughout including a bespoke luxury fitted kitchen with Corian work surfaces and integrated sink and mixer taps. The kitchen has a range of fitted appliances with a separate utility cupboard providing space for a washing machine and tumble dryer. Both the double bedrooms have views, en suite facilities and fitted wardrobes and there is a guest cloakroom off the spacious entrance hallway which is ideal for guests.