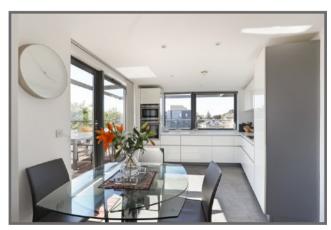

The apartment comprises a generous open plan living area with floor to ceiling windows, doors opening onto the terrace that surrounds the property allowing you to follow the sun round through the day. The apartment has been fitted to the highest standards throughout including a bespoke luxury fitted kitchen with Corian work surfaces and integrated sink and mixer taps. The kitchen has a range of fitted appliances with a separate utility cupboard providing space for a washing machine and tumble dryer. Both the double bedrooms have views, en suite facilities and fitted wardrobes and there is a guest cloakroom off the spacious entrance hallway which is ideal for guests.