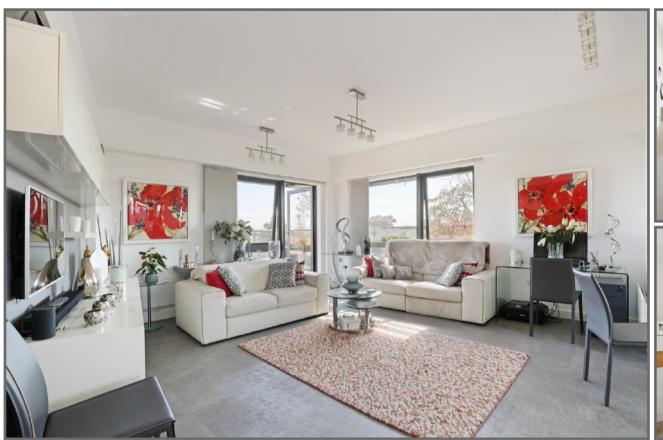

#### DESCRIPTION

A truly amazing penthouse apartment in a prime Bristol location. The superb roof terrace wraps around the apartment and has panoramic views from all three sides with views over the Durdham Downs, round to Clifton and all the way over to Bath and Dundry.

The apartment comprises a generous open plan living area with floor to ceiling windows, doors opening onto the terrace that surrounds the property allowing you to follow the sun round through the day. The apartment has been fitted to the highest standards throughout including a bespoke luxury fitted kitchen with Corian work surfaces and integrated sink and mixer taps. The kitchen has a range of fitted appliances with a separate utility cupboard providing space for a washing machine and tumble dryer. Both the double bedrooms have views, en suite facilities and fitted wardrobes and there is a guest cloakroom off the spacious entrance hallway which is ideal for guests.