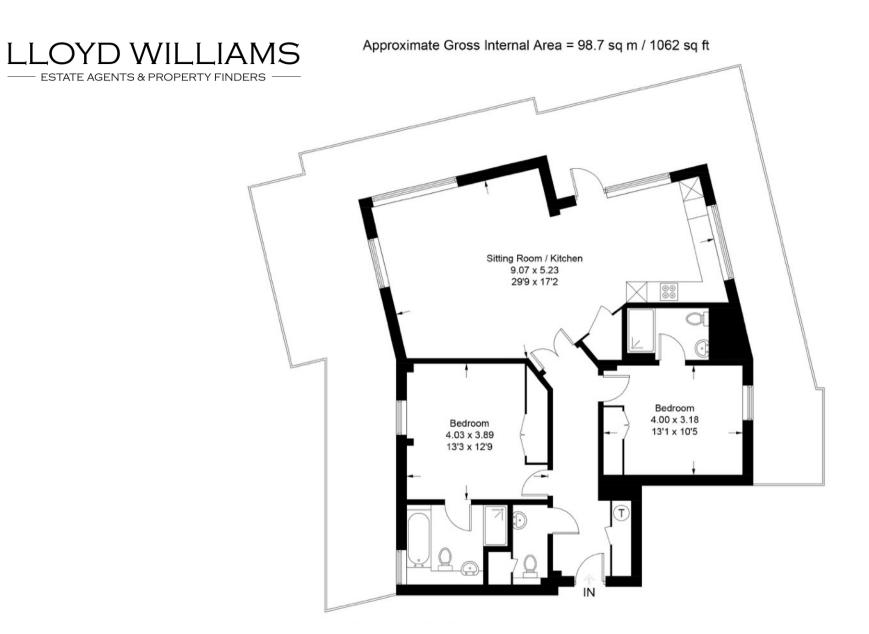

The apartment comprises a generous open plan living area with floor to ceiling windows, doors opening onto the terrace that surrounds the property allowing you to follow the sun round through the day. The apartment has been fitted to the highest standards throughout including a bespoke luxury fitted kitchen with Corian work surfaces and integrated sink and mixer taps. The kitchen has a range of fitted appliances with a separate utility cupboard providing space for a washing machine and tumble dryer. Both the double bedrooms have views, en suite facilities and fitted wardrobes and there is a guest cloakroom off the spacious entrance hallway which is ideal for guests.